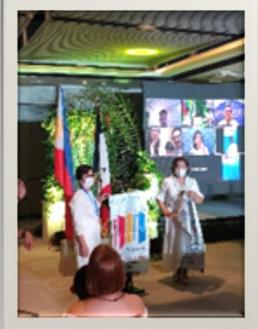

Part I 6:00-6:30 Arrival and Registration 6:30-7:00 Fellowship Dinner

Part II 7:30PM

Call to Order - Pres. Julita L.

Cogo

Paul Harris Fellow

Invocation and Singing of National Anthem Rotary Hymn AVP
Object of Rotary and the Four Way Test Ivan

Sandoval

Part III

Secretary's Time - Rtn. Arthur

Bagcat

Treausrer's Report - Rtn.

Maricel Madrona Health Tips Rotary Information

President's Message -Pres.

Julita L. Cogo