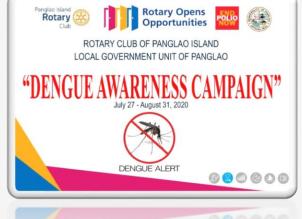

AGENDA : ROTARY PROTOCOLS : FUN RUN FOR DENGUE

**AWARENESS** 

Part IV Announcement ADJOURNMENT

TOASTMASTER Rtn. Arthur Bagcat, PHF

Today we focused on fighting this COVID 19 and we might forget some preventable diseases, like Dengue, which also need our attention, so for this month we will have some activities to raise funds for the Dengue Prevention and Control Program. We, rotarians, should lead in the eradication of this mosquito-borne viral infection.