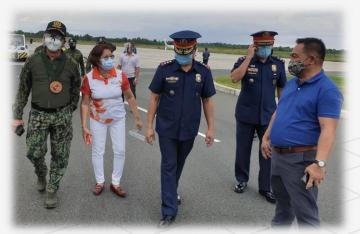

#### ROTARY CLUB OF PANGLAO ISLAND AREA 1F, DISTRICT 3860

3RD GENERAL MEMBERSHIP MEETING-RY 2020-21

August 04,2020 at 7:00 PM

KASADYA FUNCTION HALL, LINAW BEACH RESORT, DANAO, PANGLAO, BOHOL

TEL.NO 038-202-9345