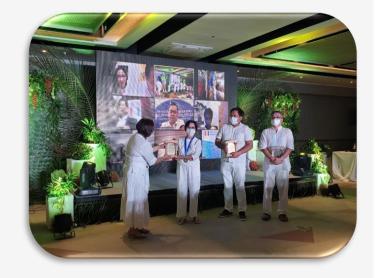

#### ROTARY CLUB OF PANGLAO ISLAND AREA 1F, DISTRICT 3860

3RD GENERAL MEMBERSHIP MEETING-RY 2020-21

August 04,2020 at 7:00 PM

KASADYA FUNCTION HALL, LINAW BEACH RESORT, DANAO, PANGLAO, BOHOL

TEL.NO 038-202-9345

Part I 6:00-6:30 Arrival and Registration 6:30-7:00 Fellowship Dinner

Part II 7:30PM

Call to Order - Pres. Julita L.

Cogo

Paul Harris Fellow

Invocation and Singing of National Anthem Rotary Hymn AVP
Object of Rotary and the Four Way Test Ivan

Sandoval

Part III

Secretary's Time - Rtn. Arthur

Bagcat

Treausrer's Report - Rtn.

Maricel Madrona Health Tips Rotary Information

President's Message -Pres.

Julita L. Cogo

AGENDA : ROTARY PROTOCOLS : FUN RUN FOR DENGUE

**AWARENESS** 

Part IV Announcement ADJOURNMENT

TOASTMASTER Rtn. Arthur Bagcat, PHF