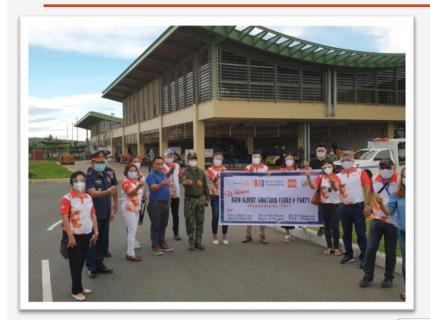

Today we focused on fighting this COVID 19 and we might forget some preventable diseases, like Dengue, which also need our attention, so for this month we will have some activities to raise funds for the Dengue Prevention and Control Program. We, rotarians, should lead in the eradication of this mosquito-borne viral infection.