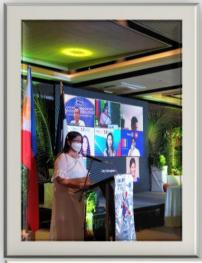

### PRESIDENT'S CORNER

DR. JULITA L. COGO RCPI PRESIDENT RY 2020-2021

Good evening fellow transforming rotarians..

Let me thank you for coming over and your attendance tonight is a sign of your support, commitment and eagerness to make this Rotary Year 2020-2021 a successful and a fruitful one despite of this pandemic that we are facing now. This makes me inspired to respond to the Rotary's call of Service above Self.

Today we focused on fighting this COVID 19 and we might forget some preventable diseases, like Dengue, which also need our attention, so for this month we will have some activities to raise funds for the Dengue Prevention and Control Program. We, rotarians, should lead in the eradication of this mosquito-borne viral infection.

We will work together, open opportunities for us to work for the betterment of everyone in the community.

Thank you...

DR. JULITA L. COGO President RCPI RY 2020

PRESIDENT
JULITA COGO
AT WORK !!!