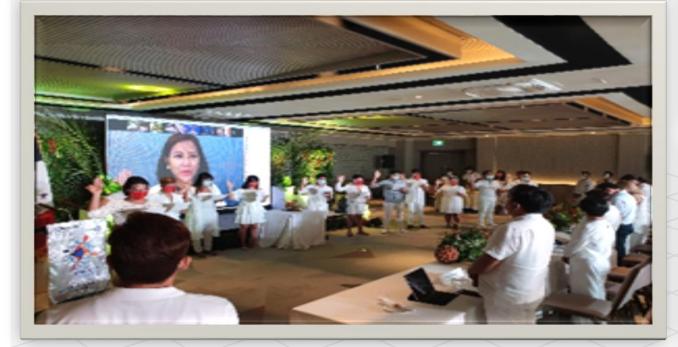

#### ROTARY CLUB OF PANGLAO ISLAND AREA 1F, DISTRICT 3860

3RD GENERAL MEMBERSHIP MEETING-RY 2020-21

August 04,2020 at 7:00 PM

KASADYA FUNCTION HALL, LINAW BEACH RESORT, DANAO, PANGLAO, BOHOL

TEL.NO 038-202-9345

Part I 6:00-6:30 Arrival and Registration 6:30-7:00 Fellowship Dinner

Part II 7:30PM

Call to Order - Pres. Julita L.

Cogo

Paul Harris Fellow

Invocation and Singing of National Anthem Rotary Hymn AVP
Object of Rotary and the Four Way Test Ivan

Sandoval

Part III

Secretary's Time - Rtn. Arthur

Bagcat

Treausrer's Report - Rtn.

Maricel Madrona Health Tips Rotary Information

President's Message -Pres.

Julita L. Cogo