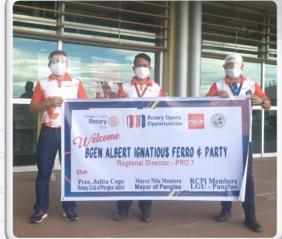

#### ROTARY CLUB OF PANGLAO ISLAND AREA 1F, DISTRICT 3860

3RD GENERAL MEMBERSHIP MEETING-RY 2020-21

August 04,2020 at 7:00 PM

KASADYA FUNCTION HALL, LINAW BEACH RESORT, DANAO, PANGLAO, BOHOL

TEL.NO 038-202-9345