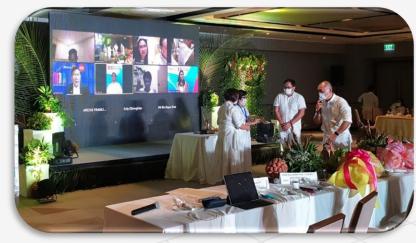

#### ROTARY CLUB OF PANGLAO ISLAND AREA 1F, DISTRICT 3860

3RD GENERAL MEMBERSHIP MEETING-RY 2020-21

August 04,2020 at 7:00 PM

KASADYA FUNCTION HALL, LINAW BEACH RESORT, DANAO, PANGLAO, BOHOL

TEL.NO 038-202-9345

Part I 6:00-6:30 Arrival and Registration 6:30-7:00 Fellowship Dinner

Part II 7:30PM

Call to Order - Pres. Julita L.

Cogo

Paul Harris Fellow

Invocation and Singing of National Anthem Rotary Hymn AVP
Object of Rotary and the Four Way Test Ivan

Sandoval

Part III

Secretary's Time - Rtn. Arthur

Bagcat

Treausrer's Report - Rtn.

Maricel Madrona Health Tips Rotary Information

President's Message -Pres.

Julita L. Cogo

AGENDA : ROTARY PROTOCOLS : FUN RUN FOR DENGUE

**AWARENESS** 

Part IV Announcement ADJOURNMENT

TOASTMASTER Rtn. Arthur Bagcat, PHF