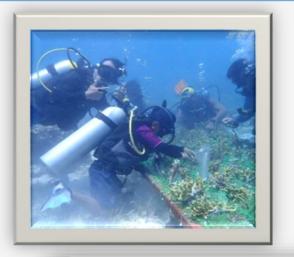

Today we focused on fighting this COVID 19 and we might forget some preventable diseases, like Dengue, which also need our attention, so for this month we will have some activities to raise funds for the Dengue Prevention and Control Program. We, rotarians, should lead in the eradication of this mosquito-borne viral infection.