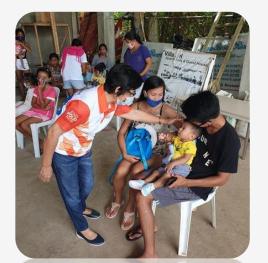

Today we focused on fighting this COVID 19 and we might forget some preventable diseases, like Dengue, which also need our attention, so for this month we will have some activities to raise funds for the Dengue Prevention and Control Program. We, rotarians, should lead in the eradication of this mosquito-borne viral infection.