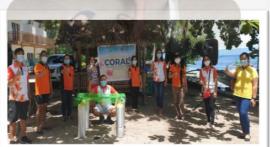

Today we focused on fighting this COVID 19 and we might forget some preventable diseases, like Dengue, which also need our attention, so for this month we will have some activities to raise funds for the Dengue Prevention and Control Program. We, rotarians, should lead in the eradication of this mosquito-borne viral infection.