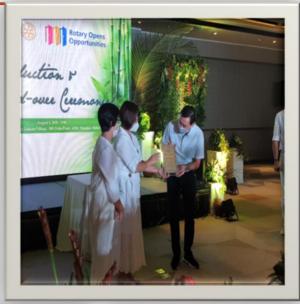

#### ROTARY CLUB OF PANGLAO ISLAND AREA 1F, DISTRICT 3860

3RD GENERAL MEMBERSHIP MEETING-RY 2020-21

August 04,2020 at 7:00 PM

KASADYA FUNCTION HALL, LINAW BEACH RESORT, DANAO, PANGLAO, BOHOL

TEL.NO 038-202-9345

Part I 6:00-6:30 Arrival and Registration 6:30-7:00 Fellowship Dinner

Part II 7:30PM

Call to Order - Pres. Julita L.

Cogo

Paul Harris Fellow

Invocation and Singing of National Anthem Rotary Hymn AVP
Object of Rotary and the Four Way Test Ivan